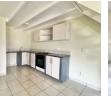

# R6,500 pm

Lease Period 6 months

Availability Immediately

Annual Escalation -

**\_**1

Popular Forest Waters!

Lovely spacious townhouse that is tastefully tiled throughout.

It offers a well-fitted kitchen that includes a stove.

A spacious lounge also offers a staircase leading up to a loft (built in cupboards)

It boasts 2 bedrooms with built in cupboards are served by a full bathroom and as an addition there is a separate toilet. As a bonus there is prepaid electricity in this unit and a communal pool.