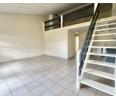

A spacious lounge also offers a staircase leading up to a loft (built in cupboards)

It boasts 2 bedrooms with built in cupboards are served by a full bathroom and as an addition there is a separate toilet. As a bonus there is prepaid electricity in this unit and a communal pool.