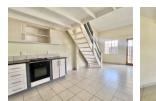

# R6,500 pm

Lease Period 6 months

Availability Immediately

Annual Escalation -

**\_**1

Popular Forest Waters!

Lovely spacious townhouse that is tastefully tiled throughout.

It offers a well-fitted kitchen that includes a stove.

A spacious lounge also offers a staircase leading up to a loft (built in cupboards)

It boasts 2 bedrooms with built in cupboards are served by a full bathroom and as an addition there is a separate toilet. As a bonus there is prepaid electricity in this unit and a communal pool.