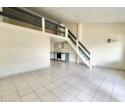

# R6,500 pm

Lease Period 6 months

Availability Immediately

Annual Escalation -

**\_**1

Popular Forest Waters!

Lovely spacious townhouse that is tastefully tiled throughout.

It offers a well-fitted kitchen that includes a stove.

A spacious lounge also offers a staircase leading up to a loft (built in cupboards)

It boasts 2 bedrooms with built in cupboards are served by a full bathroom and as an addition there is a separate toilet. As a bonus there is prepaid electricity in this unit and a communal pool.