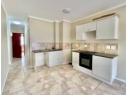

## A Popular Complex.

This apartment is fully tiled and offers an open-plan fitted kitchen with granite tops and under-counter oven & HOB.

2 Bedrooms with BIS's are served by a single bathroom with a shower over the bath. The unit offers superb views of the city, a carport, communal pool and gated security.