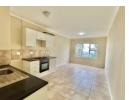

## A Popular Complex.

This apartment is fully tiled and offers an open-plan fitted kitchen with granite tops and under-counter oven & HOB.

2 Bedrooms with BIS's are served by a single bathroom with a shower over the bath. The unit offers superb views of the city, a carport, communal pool and gated security.