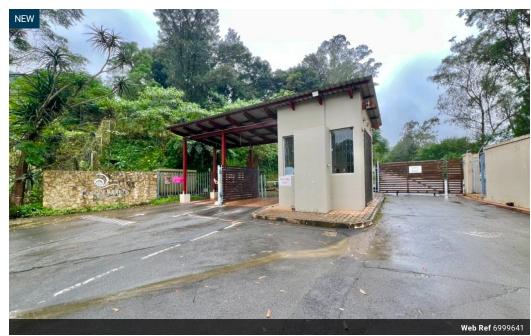

## A Popular Complex.

This apartment is fully tiled and offers an open-plan fitted kitchen with granite tops and under-counter oven & HOB.

2 Bedrooms with BIS's are served by a single bathroom with a shower over the bath. The unit offers superb views of the city, a carport, communal pool and gated security.