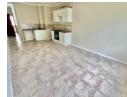

## A Popular Complex.

This apartment is fully tiled and offers an open-plan fitted kitchen with granite tops and under-counter oven & HOB.

2 Bedrooms with BIS's are served by a single bathroom with a shower over the bath. The unit offers superb views of the city, a carport, communal pool and gated security.