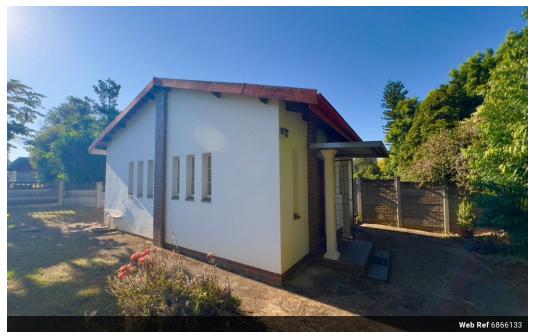

## A Neatly TiledGarden Cottage

A neat cottage in the heart of Clarendon, it offers a kitchenette that is open plan to the lounge area. Features 1 bedroom with a built in cupboard and bathroom (bath,basin and toilet)

It also has a private garden space perfect for hosting outdoors. Additionally lights and water are included in the rental.

> 1 1

Please call to arrange a viewing.