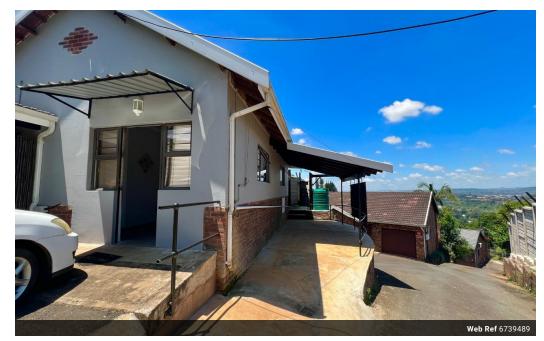

## Cosy Cottage

This pin neat unit offers a kitchenette that is open-plan to the lounge area.

It features 1 bedroom with built in cupboards served by a bathroom (en-suite)

It offers prepaid electricity and a carport.

Please call to arrange a viewing.