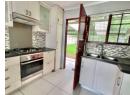

## Lovely Simplex.

This fully tiled unit offers a neat kitchen with fitted cupboards and a built in oven and stove. The spacious lounge/dining room leads onto a lush green yard.

There are two bedrooms both with built -in cupboards. The family bathroom offers a shower, toilet and basin.