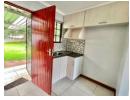

## Lovely Simplex.

This fully tiled unit offers a neat kitchen with fitted cupboards and a built in oven and stove. The spacious lounge/dining room leads onto a lush green yard.

There are two bedrooms both with built -in cupboards. The family bathroom offers a shower, toilet and basin.