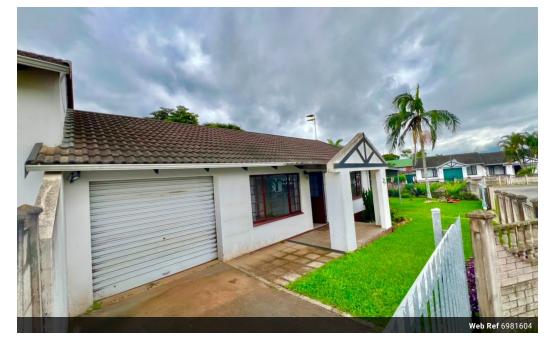

## Lovely Simplex.

This fully tiled unit offers a neat kitchen with fitted cupboards and a built in oven and stove. The spacious lounge/dining room leads onto a lush green yard.

There are two bedrooms both with built -in cupboards. The family bathroom offers a shower, toilet and basin.

There is an allocated under covering parking bay and positioned close to amenities.

Call to arrange a viewing.