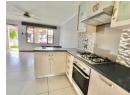

## Lovely Simplex.

This fully tiled unit offers a neat kitchen with fitted cupboards and a built in oven and stove. The spacious lounge/dining room leads onto a lush green yard.

There are two bedrooms both with built -in cupboards. The family bathroom offers a shower, toilet and basin.