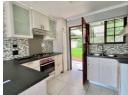

## Lovely Simplex.

This fully tiled unit offers a neat kitchen with fitted cupboards and a built in oven and stove. The spacious lounge/dining room leads onto a lush green yard.

There are two bedrooms both with built -in cupboards. The family bathroom offers a shower, toilet and basin.