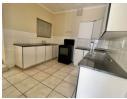

## A Spacious Garden Cottage

This neat garden cottage features a fitted open-plan kitchen and a lounge area that leads onto a lovely garden. There is also a laundry room with the fittings in place.

It features 2 well sized bedrooms served by a family bathroom.