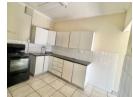

## A Spacious Garden Cottage

This neat garden cottage features a fitted open-plan kitchen and a lounge area that leads onto a lovely garden. There is also a laundry room with the fittings in place.

It features 2 well sized bedrooms served by a family bathroom.