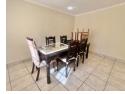

## A Spacious Garden Cottage

This neat garden cottage features a fitted open-plan kitchen and a lounge area that leads onto a lovely garden. There is also a laundry room with the fittings in place.

It features 2 well sized bedrooms served by a family bathroom.