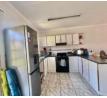

# Estate Living.

3

This unit is situated in the popular complex of Golf Ridge Estate.

3 2 1

2

It offers a fitted kitchen (includes a stove) which is open-plan to the lounge area .

3 bedrooms (with built in cupboards) are served by 2 bathrooms. The unit also offers a single carport.