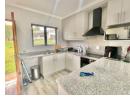

# A Modern Unit.

This unit is positioned in the Lifestyle Estate.

The simplex offers a modern fitted kitchen with granite tops and a built-in oven and stove. The kitchen is open-plan to the the living

It offers 2 bedrooms with built in cupboards which are served by 2 bathrooms (main en-suite)