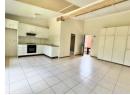

# Modern Unit in Hayfields

This cosy bachelor unit offers a fitted kitchen with a stove which is open-plan lounge and bedroom area. The unit offers a full bathroom.

It is tastefully tiled throughout, there is also an allocated carport.