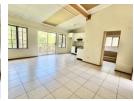

# Modern Unit in Hayfields

This cosy bachelor unit offers a fitted kitchen with a stove which is open-plan lounge and bedroom area. The unit offers a full bathroom.

It is tastefully tiled throughout, there is also an allocated carport.