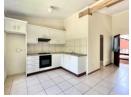

# Modern Unit in Hayfields

This cosy bachelor unit offers a fitted kitchen with a stove which is open-plan lounge and bedroom area. The unit offers a full bathroom.

It is tastefully tiled throughout, there is also an allocated carport.