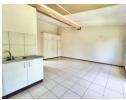

# Modern Unit in Hayfields

This cosy bachelor unit offers a fitted kitchen with a stove which is open-plan lounge and bedroom area. The unit offers a full bathroom.

It is tastefully tiled throughout, there is also an allocated carport.