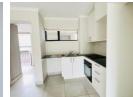

## Modern Living.

This newly built unit in Hayfields offers a fitted kitchen with modern countertops and a built-in stove and hob.

This unit consists of a 2 bedroom with built-in cupboards served by 2 bathrooms.