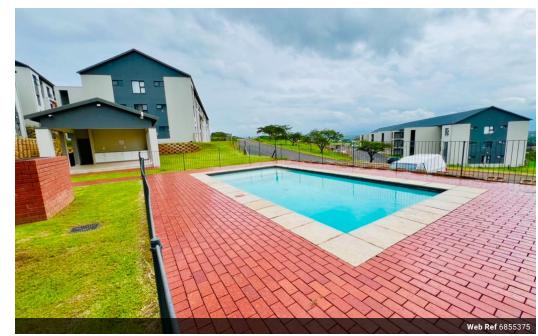

## Modern Living.

This newly built unit in Hayfields offers a fitted kitchen with modern countertops and a built-in stove and hob.

This unit consists of a 2 bedroom with built-in cupboards served by 2 bathrooms.

There is prepaid electricity and the access into the complex is monitored by 24 hour security.

Conveniently located near amenities and schools.

Please call to arrange a viewing.