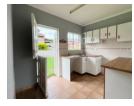

## Lovely Simplex

This lovely simplex is neatly tiled throughout. It features a cosy fitted kitchen that leads you into an open-plan lounge area.

2 bedrooms with built in cupboards are served by a family bathroom (bath, toilet, basin with an overhead shower)