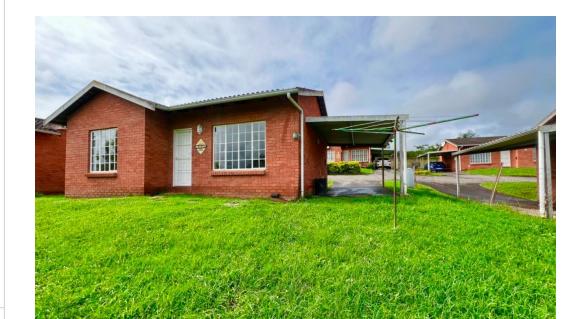

## Lovely Simplex

This lovely simplex is neatly tiled throughout. It features a cosy fitted kitchen that leads you into an open-plan lounge area.

2 bedrooms with built in cupboards are served by a family bathroom (bath, toilet, basin with an overhead shower)

The complex is fully fenced, offers a carport and has a sizeable garden.

Please call to arrange a viewing.