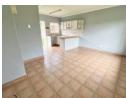

## Lovely Simplex

This lovely simplex is neatly tiled throughout. It features a cosy fitted kitchen that leads you into an open-plan lounge area.

2 bedrooms with built in cupboards are served by a family bathroom (bath, toilet, basin with an overhead shower)