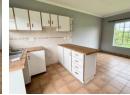

## Lovely Simplex

This lovely simplex is neatly tiled throughout. It features a cosy fitted kitchen that leads you into an open-plan lounge area.

2 bedrooms with built in cupboards are served by a family bathroom (bath, toilet, basin with an overhead shower)