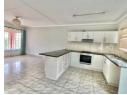

## A Neat Simplex.

This unit is situated in the popular complex of Golf Ridge Estate. It offers a fitted kitchen which is open-plan to a well sized lounge area .

3 bedrooms (with built in cupboards) are served by 2 bathrooms.