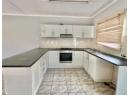

## A Neat Simplex.

This unit is situated in the popular complex of Golf Ridge Estate. It offers a fitted kitchen which is open-plan to a well sized lounge area .

3 bedrooms (with built in cupboards) are served by 2 bathrooms.