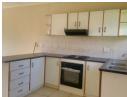

## Neat Simplex Available.

This spacious unit offers a well fitted open -plan kitchen (includes hob and oven)

A spacious lounge/dining room is neatly tiled throughout. 2 bedrooms (with built in cupboards) are served by a modern bathroom