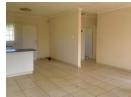

## Neat Simplex Available.

This spacious unit offers a well fitted open -plan kitchen (includes hob and oven)

A spacious lounge/dining room is neatly tiled throughout. 2 bedrooms (with built in cupboards) are served by a modern bathroom