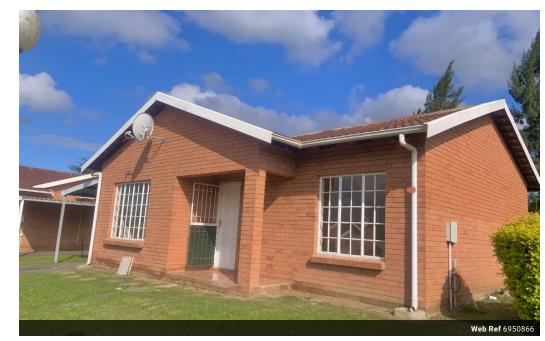

## Neat Simplex Available.

This spacious unit offers a well fitted open -plan kitchen (includes hob and oven)

A spacious lounge/dining room is neatly tiled throughout. 2 bedrooms (with built in cupboards) are served by a modern bathroom

It boasts a prepaid electricity meter for added convenience and also a carport.

The complex has remote access and a 24HR security guard.

Please call to arrange a viewing.

## Features

| Interior    |   | Exterior            |    |
|-------------|---|---------------------|----|
| Bedrooms    | 2 | Carports / Parkings | 1  |
| Bathrooms   | 1 | Security            | No |
| Kitchens    | 1 | Pool                | No |
| Recen Rooms | 2 |                     |    |