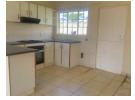

## Neat Simplex Available.

This spacious unit offers a well fitted open -plan kitchen (includes hob and oven)

A spacious lounge/dining room is neatly tiled throughout. 2 bedrooms (with built in cupboards) are served by a modern bathroom