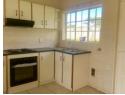

## Neat Simplex Available.

This spacious unit offers a well fitted open -plan kitchen (includes hob and oven)

A spacious lounge/dining room is neatly tiled throughout. 2 bedrooms (with built in cupboards) are served by a modern bathroom