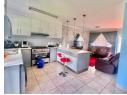

## An Immaculate Simplex.

This lovely unit is a stand alone simplex and a modern fitted kitchen with UCO and hob and granite tops that is open plan to a well sized lounge, a separate dining area.

3 bedrooms with built in cupboards are serviced by a newly renovated family bathroom.

The unit also has a carport and a well sized yard. Complex has remote access and is well managed.

Please call to arrange a viewing.