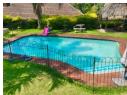

The large lounge runs open-plan to the kitchen area and a separate study. The kitchen has a rustic aesthetic with a scullery and all the attachments for washing machines and a dishwasher. The dining area opens up onto a large undercover verandah which overlooks the pool and private garden area. There is also a double garage.

### Interior

Bedrooms Bathrooms Kitchens Recep. Rooms Studies

Exterior 2 Garages Carports / Parkings 1 No Security Pool Yes