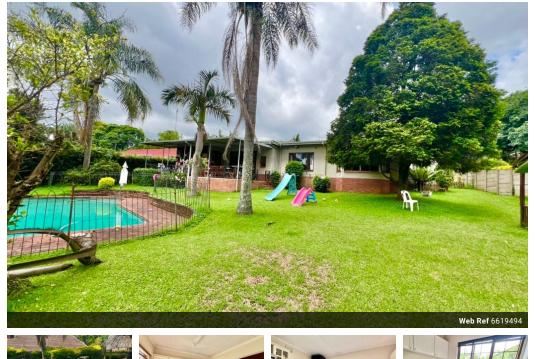

# Spacious Living in Montrose + a self contained flat!

This spacious home consists of 4 bedrooms and 2 bathrooms, the main bedroom is served by a full ensuite, renovated to modern standard and is further enhanced by a walk in closet and dressing area.

The large lounge runs open-plan to the kitchen area and a separate study. The kitchen has a rustic aesthetic with a scullery and all the attachments for washing machines and a dishwasher. The dining area opens up onto a large undercover verandah which overlooks the pool and private garden area. There is also a double garage.

The home also boasts an inverter which run the lighting, internet and TV. As an added bonus there is a self contained flat comprising of a a kitchenette, living area, bedroom and bathroom.

Don't miss this opportunity, call this property your home.