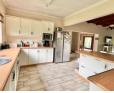

The large lounge runs open-plan to the kitchen area and a separate study. The kitchen has a rustic aesthetic with a scullery and all the attachments for washing machines and a dishwasher. The dining area opens up onto a large undercover verandah which overlooks the pool and private garden area. There is also a double garage.