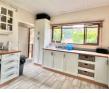

The large lounge runs open-plan to the kitchen area and a separate study. The kitchen has a rustic aesthetic with a scullery and all the attachments for washing machines and a dishwasher. The dining area opens up onto a large undercover verandah which overlooks the pool and private garden area. There is also a double garage.