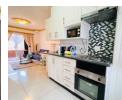

#### A Neat Unit Available.

This unit features a fitted kitchen and a lovely lounge area that is neatly tiled throughout.

2 bedrooms (with built in cupboards) are served by a family bathroom (shower, toilet and basin)