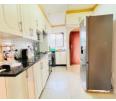

#### A Neat Unit Available.

This unit features a fitted kitchen and a lovely lounge area that is neatly tiled throughout.

2 bedrooms (with built in cupboards) are served by a family bathroom (shower, toilet and basin)