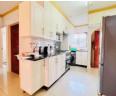

#### A Neat Unit Available.

This unit features a fitted kitchen and a lovely lounge area that is neatly tiled throughout.

2 bedrooms (with built in cupboards) are served by a family bathroom (shower, toilet and basin)