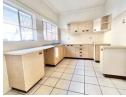

## Tranquil Pelham Surroundings.

The unit offers a fitted kitchen and a spacious living room which opens up onto the balcony.

2 bedrooms are served by a full bathroom (shower, bath, toilet and basin)

There is a prepaid electricity meter and undercover parking.