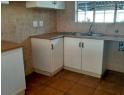

## Popular Pelham.

This apartment offers a fitted kitchen and it features a lovely open-plan lounge area, 2 bedrooms (with built in cupboards) are served by a full family bathroom (bath, shower, toilet and basin)