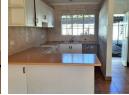

## Popular Pelham.

This apartment offers a fitted kitchen and it features a lovely open-plan lounge area, 2 bedrooms (with built in cupboards) are served by a full family bathroom (bath, shower, toilet and basin)