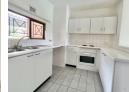

## Neat Unit in Pelham

This apartment offers a fitted kitchen and it features a lovely open-plan lounge area. 2 bedrooms with built in cupboards are served by a full family bathroom. The unit is tastefully tiled throughout.