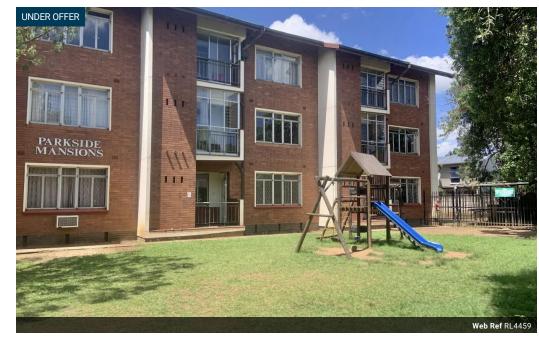

## Popular and spacious Unit

The unit offers a fitted kitchen and a spacious lounge.

1 bedroom is served by a separate bathroom (bath, toilet and basin).

There is an allocated undercover parking, the unit is conveniently situated close to most amenities.