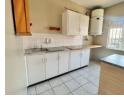

# Popular Glenview.

This neat unit offers pleasant views and is set in a secure complex with remote access.

It features a well fitted kitchen with tiled floors and a spacious lounge/ dining room area. it offers 2 bedrooms with parquet flooring and built in cupboards which is served by a bathroom.