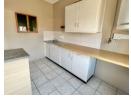

# Popular Glenview.

This neat unit offers pleasant views and is set in a secure complex with remote access.

It features a well fitted kitchen with tiled floors and a spacious lounge/ dining room area. it offers 2 bedrooms with parquet flooring and built in cupboards which is served by a bathroom.