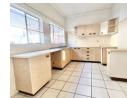

# Pelham Proud.

2

**\_**1

The unit offers a fitted kitchen and a spacious living room which opens up onto the balcony.

2 bedrooms are served by a full bathroom (shower, bath, toilet and basin)

There is a prepaid electricity meter and undercover parking.