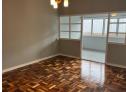

## A Neat Central Unit Available.

This smart apartment has been tastefully upgraded. The flat offers gleaming teak parquet floors and a modern well fitted kitchen.

The lounge / dining room opens onto a fully tiled enclosed balcony. Both bedrooms have plenty built in cupboard space and are served by a lovely new bathroom.