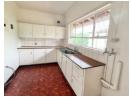

## Tranquil Surroundings.

This unit features a fitted kitchen that leads into a well sized lounge/dining area, with a great outlook of Prestbury.

2 bedrooms with built in cupboards are served by a lovely bathroom plus a guest toilet. this unit also features a carport and is set in a secure complex with remote access.