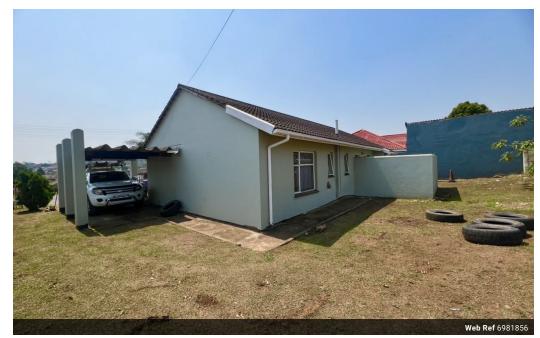

## A Family Home.

Lovely family home featuring a well fitted kitchen.

It consists of 3 spacious bedrooms with built in cupboards and is fully tiled, served by a bathroom with a separate toilet.

1 carport with ample parking space in the yard, a walled garden and also boasts a prepaid meter.

## Features

| Interior     |   | Exterior            |    |
|--------------|---|---------------------|----|
| Bedrooms     | 3 | Carports / Parkings | 1  |
| Bathrooms    | 1 | Security            | No |
| Kitchens     | 1 | Pool                | No |
| Recep. Rooms | 1 |                     |    |