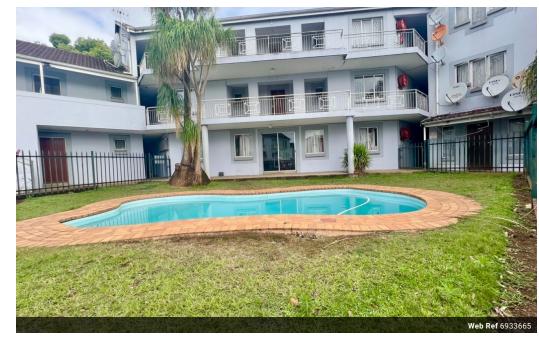

## Bachelor Unit Available.

The unit offers a kitchenette.

1 open plan bedroom is served by a separate bathroom (shower, toilet and basin).

There is open parking, the unit is conveniently situated close to most amenities and offers a communal pool.

## Features

| Interior  |     | Exterior            |     |
|-----------|-----|---------------------|-----|
| Bedrooms  | 0.5 | Carports / Parkings | 1   |
| Bathrooms | 1   | Security            | No  |
| Kitchens  | 1   | Pool                | Yes |