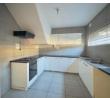

# R7,250 pm

3

Lease Period None Availability Immediately

Annual Escalation

A Lovely Duplex.

2

This neat unit offers a well sized fitted kitchen ((UCO/Hob).

3 bedrooms with built-in cupboards, that are served by a full bathroom plus a guest loo, lounge/dining area.