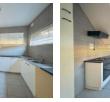

# R7,250 pm

3

Lease Period None Availability Immediately

Annual Escalation

A Lovely Duplex.

2

This neat unit offers a well sized fitted kitchen ((UCO/Hob).

3 bedrooms with built-in cupboards, that are served by a full bathroom plus a guest loo, lounge/dining area.