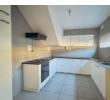

# R7,250 pm

3

Lease Period None Availability Immediately

Annual Escalation

A Lovely Duplex.

2

This neat unit offers a well sized fitted kitchen ((UCO/Hob).

3 bedrooms with built-in cupboards, that are served by a full bathroom plus a guest loo, lounge/dining area.